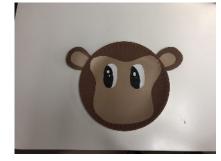

## CHIMPANZEE FACE CRAFT

## Directions:

1. Paint the paper plate brown. Using the paintbrush and any shade of brown you have.

3. Using the dark brown and light brown construction paper but out your chimps' ears.

5. Finally, draw your chimps' expression! Be creative and remember that all chimps have their own unique personalities like you!

2. Using the brown construction paper, cut out the shape of your chimps' face.

4. Using the white construction paper and black marker cut out the shape of your chimps' eyes and color them in.