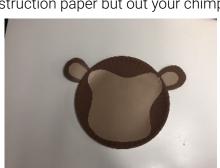

## Directions:

1. Paint the paper plate brown. Using the paintbrush and any shade of brown you have.

3. Using the dark brown and light brown construction paper but out your chimps' ears.

5. Finally, draw your chimps' expression! Be creative and remember that all chimps have their own unique personalities like you!