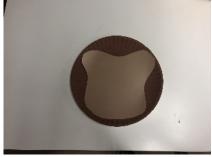

2. Using the brown construction paper, cut out the shape of your chimps' face.

4. Using the white construction paper and black marker cut out the shape of your chimps' eyes and color them in.