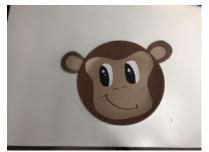

## CHIMPANZEE FACE CRAFT

## Directions:

1. Paint the paper plate brown. Using the paintbrush and any shade of brown you have.

3. Using the dark brown and light brown construction paper but out your chimps' ears.

5. Finally, draw your chimps' expression! Be creative and remember that all chimps have their own unique personalities like you!

2. Using the brown construction paper, cut out the shape of your chimps' face.

4. Using the white construction paper and black marker cut out the shape of your chimps' eyes and color them in.