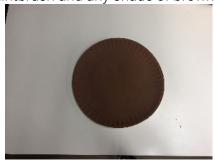

2. Using the brown construction paper, cut out the shape of your chimps' face.

4. Using the white construction paper and black marker cut out the shape of your chimps' eyes and color them in.