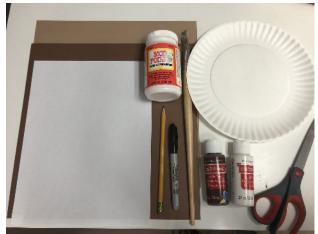

## Here's what you need:

- 1. Paper plate
- 2. Scissors
- 3 Pencils
- 4. Black Sharpie or Black marker
- 5. Paint brushes (2)
- 6. Light brown, dark brown, & white construction paper
- 7. Brown and white paint
- 8. Glue